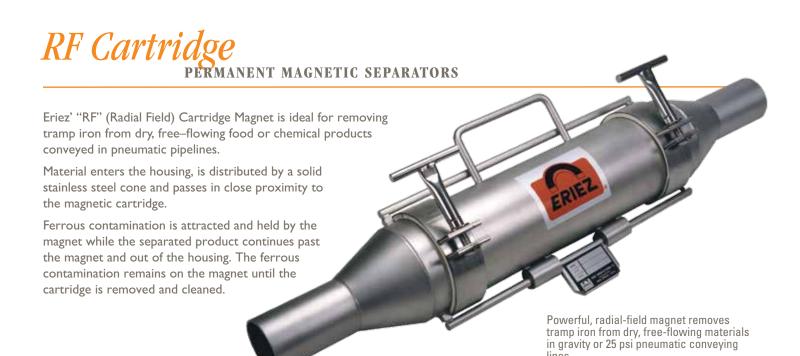

# RF Cartridge Permanent Magnetic Separators









## INSTALLATION & OPERATION

Compact overall dimensions allow the RF Cartridge Magnet to be installed in tight quarters. A section of pipe is removed and the magnetic separator put in its place. Eriez offers optional end diameters, couplers, adaptors or flanges for customized installations.

Accumulated tramp iron is removed in a few easy steps:

- I. Loosen the two T-handles
- 2. Slide couplers to center section
- 3. Swing out magnet section



### FEATURES & BENEFITS

- · High-strength permanent tapered-step magnetic elements
- · Available with ceramic or Xtreme strength Rare Earth magnet material
- · Stainless steel housing construction
- · Removable magnet element with built-in handles for easy cleaning
- Utilizes typical pneumatic conveyor couplings for easy operation and positive s