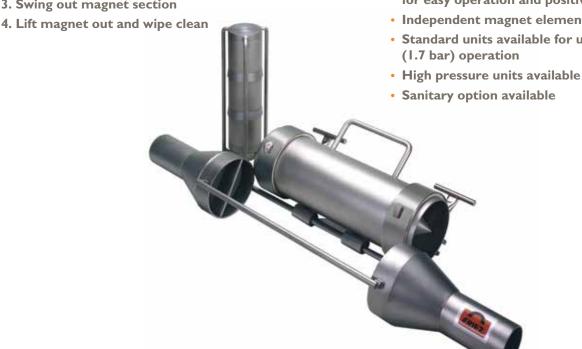

Accumulated tramp iron is removed in a few easy steps:

- I. Loosen the two T-handles
- 2. Slide couplers to center section
- 3. Swing out magnet section