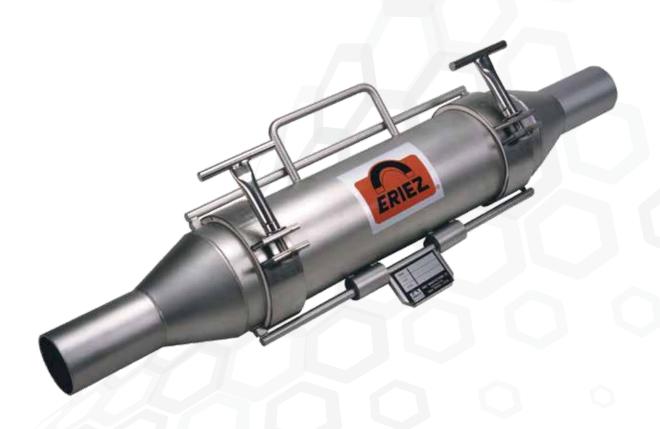

# RF Cartridge Permanent Magnetic Separators

## INSTALLATION & OPERATION

Compact overall dimensions allow the RF Cartridge Magnet to be installed in tight quarters. A section of pipe is removed and the magnetic separator put in its place. Eriez offers optional end diameters, couplers, adaptors or flanges for customized installations.

### FEATURES & BENEFITS

- · High-strength permanent tapered-step magnetic elements
- · Available with ceramic or Xtreme strength Rare Earth magnet material
- · Stainless steel housing construction
- · Removable magnet element with built-in handles for easy cleaning
- Utilizes typical pneumatic conveyor couplings for easy operation and positive seal
- Independent magnet element for easy handling
- Standard units available for up to 25 psig