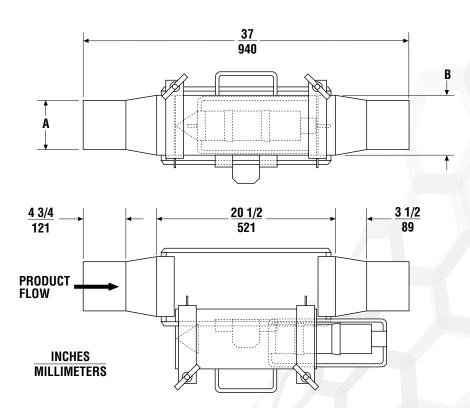

# **SPECIFICATIONS**

| A<br>Inlet O.D. |     | B<br>Housing O.D. |     | Weight |      |
|-----------------|-----|-------------------|-----|--------|------|
| in              | mm  | in                | mm  | lb     | kg   |
| 3               | 76  | 5-9/16            | 141 | 95     | 43.2 |
| 4               | 102 | 5-9/16            | 141 | 95     | 43.2 |
| 5               | 127 | 6-5/8             | 168 | 110    | 50   |
| 6               | 152 | 8-5/8             | 219 | 130    | 59   |